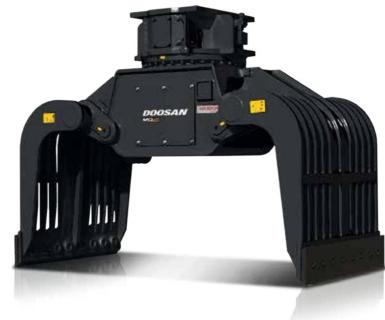

# **Multi Grapple**

Material Handling Attachment

Doosan Multi-Grappies are designed for selective demolition, sorting of recyclable material and loading of various materials.