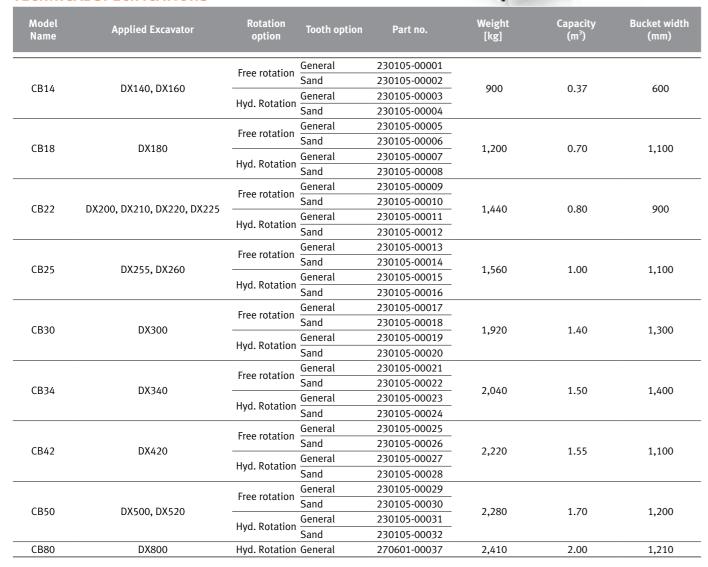

## **Clamshell Bucket**

Material Handling Attachment

Doosan Clamshell buckets are designed for handling industrial waste, rock, sand, grain, or cereal.

## [options]

- · Rotating system: Hydraulic Rotation / Manual rotation
- · Bucket type : sand bucket without tooth

General Purpose bucket with tooth

Required Hyd. Piping Option: 2 way & Rotating pipe line

## **TECHNICAL SPECIFICATIONS**

Essential Hydraulic auxiliary piping: 2 Way and Rotating Piping Kit are required