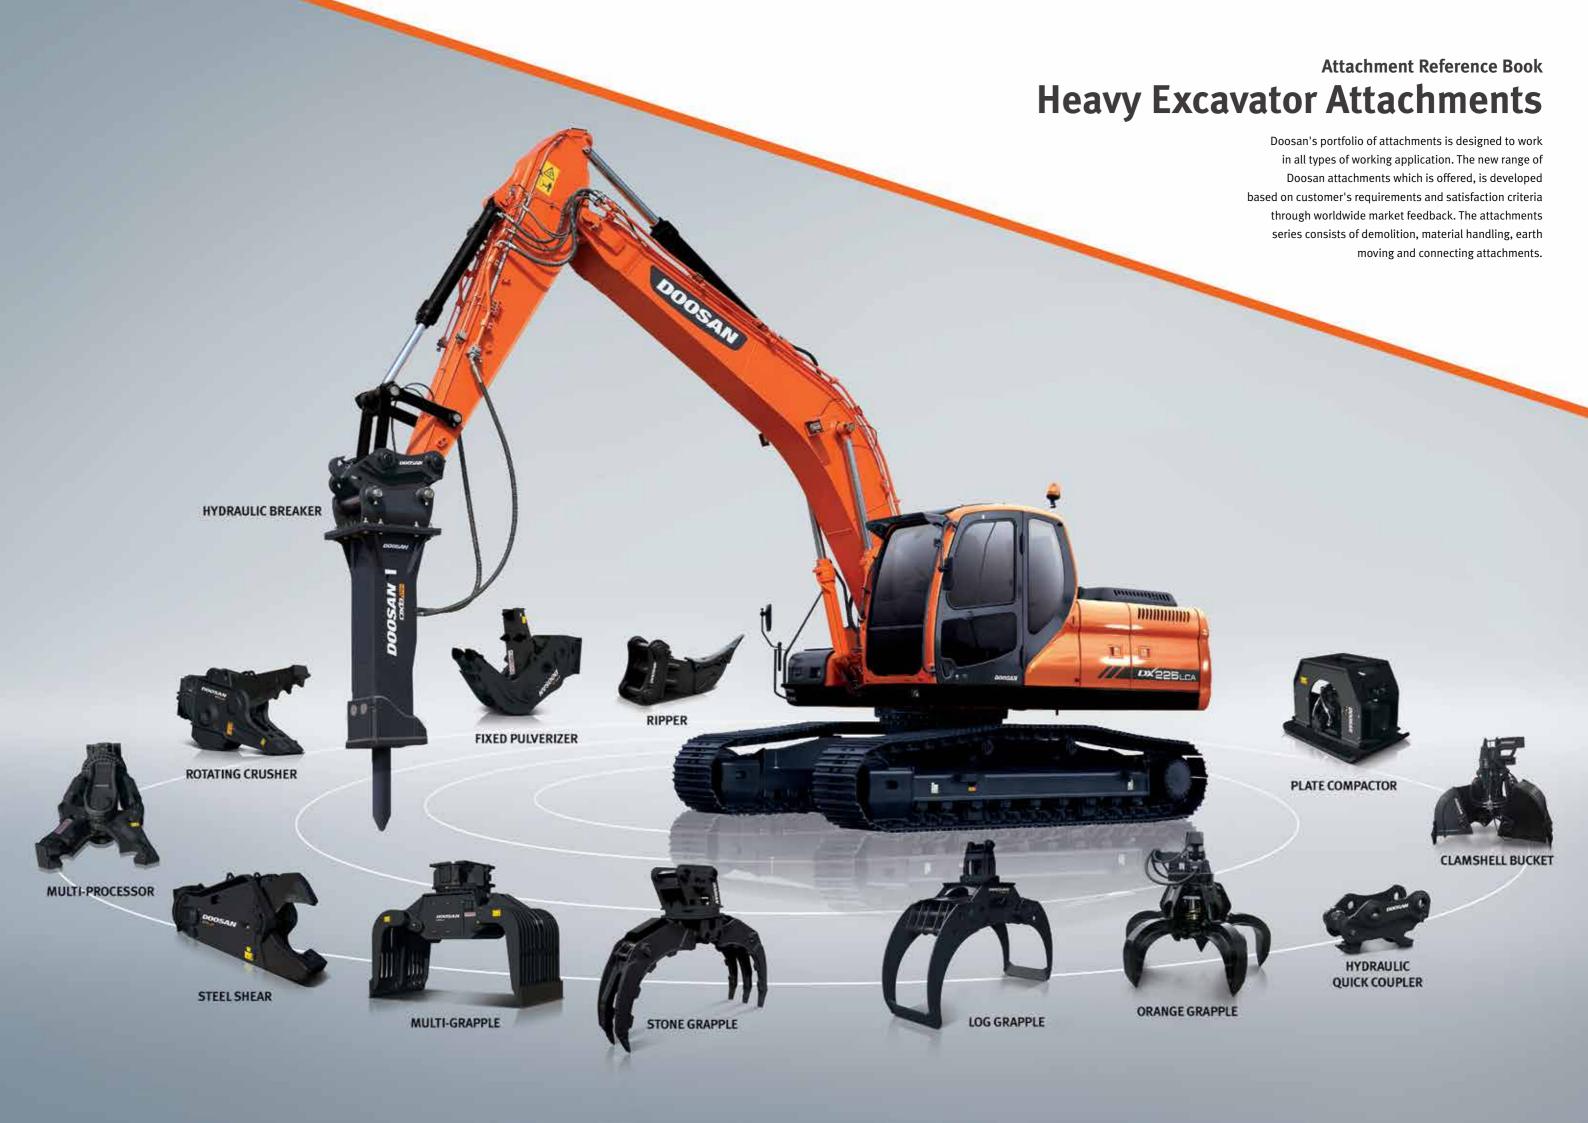

## **Excavator attachments**

| ARTH MOVING          | DEMOLITION         | METERIAL HANDLING | - Buckets (  |
|----------------------|--------------------|-------------------|--------------|
| Buckets              | -Hydraulic Breaker | -Multi Grapple    | - Quick Co   |
| Quick Coupler        | -Fixed Pulverizer  | -Stone Grapple    | - Light Mat  |
| Plate Compator       | -Rotation Crusher  | -Log Grapple      | - V-shape I  |
| Hydraulic piping kit | -Multi Processor   | -Orange Grapple   | - Pallet For |
|                      | -Steel Shear       | -Clamshell Bucket | - Material   |
|                      |                    |                   | - Grannles   |

## **DOOSAN ATTACHMENTS WITH 6 GOOD REASONS**

### **ONE-STOP SHOP**

One place for complete solutions: (carrier + attachments + parts + service)

Products manufactured with the highest level of standards

### ENGINEERING APPROVED

Optimized for Wheel loader equipment high efficiency and performance, resulting in lower running and

WARRANTY
Avoid compatibility issues and operation differences from using non-approved attachments

## SERVICE

Broad coverage via the Wheel loader service network, fully supported by Wheel loader product specialists.

## EASY PLUG & PLAY READINESS

Easy to install and operate.