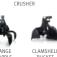

## **Clamshell Bucket**

Material Handling Attachment

Doosan Clamshell buckets are designed for handling industrial waste, rock, sand, grain, or cereal.

## [options]

- · Rotating system: Hydraulic Rotation / Manual rotation
- · Bucket type : sand bucket without tooth

General Purpose bucket with tooth

Required Hyd. Piping Option: 2 way & Rotating pipe line

## **TECHNICAL SPECIFICATIONS**

Essential Hydraulic auxiliary piping: 2 Way and Rotating Piping Kit are required